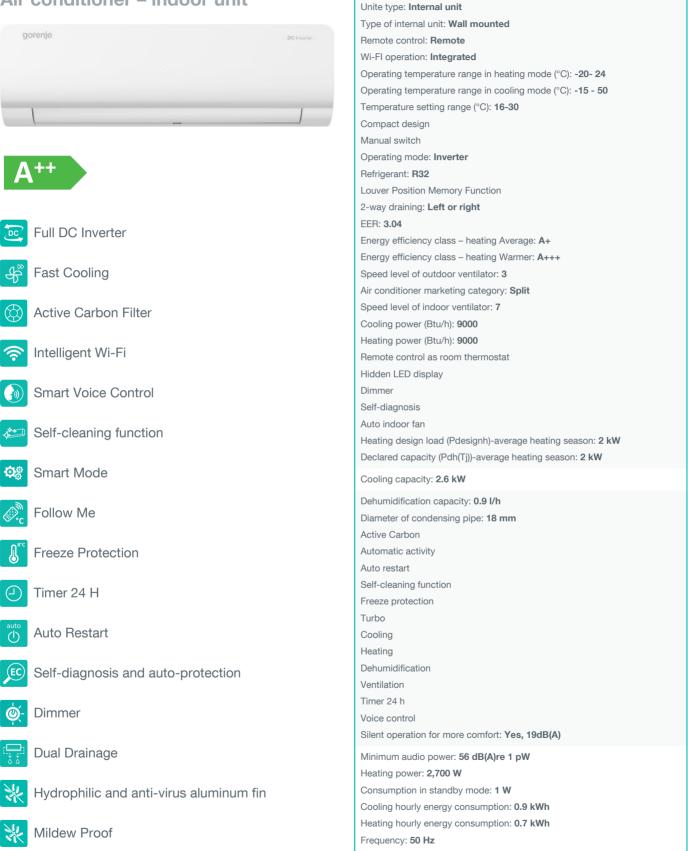

## REA26IN KC

## Air conditioner – indoor unit

Easy Maintenance

1W 1 W Standby

Cooling power: 2,600 W Refrigerant charge: 0.46 kg Minimum sound pressure: 30 dB(A)2x10-5Pa Maximum sound pressure: 38 dB(A)2x10-5Pa Connecting power at heating: 700 W Connecting power at cooling: 855 W Air flow - min: 350 m<sup>3</sup> Air flow - max: 550 m<sup>3</sup> Diameter of liquid pipe: 6.35 mm Diameter of gas pipe: 9.53 mm Maximum pipe length: 20 m Maximum height difference: 10 m Nominal current - cooling: 3.9 amp Nominal current - heating: 3.1 amp Ratio SEER - cooling: 6,1 SCOP – Average season: 4 SCOP - Warmer season: 5.1 COP: 3.85 Minimum sound pressure: 30 dB(A)2x10-5Pa Maximum sound pressure: 38 dB(A)2x10-5Pa Dimensions (W×H×D): 82.2 × 25.8 × 20.3 cm Dimensions of packed product (W×H×D): 89 × 32 × 26 cm Net weight: 7.7 kg Gross weight: 9.5 kg Consumption in standby mode:  ${\bf 1}~{\bf W}$ Nominal current of fuse: 5 amp Product code: 20003656 EAN code: 3838782495618